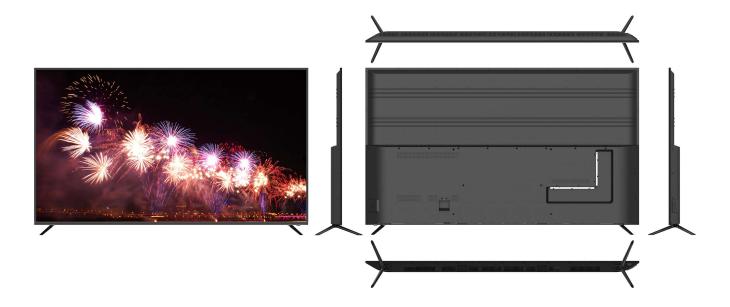

## HONGDA TCF SMART TV

| Smart TV         | Specification                                                                            |
|------------------|------------------------------------------------------------------------------------------|
| Model Number     | HT-SD3S                                                                                  |
| Display          | Resolution: 3840 x 2160<br>Display Type: LED<br>Size: Min. 55" / 60"                     |
| Connectivity     | 1 x USB 3.0 2 x HDMI Ethernet Bluetooth Wi-Fi Support Built-in wireless screen mirroring |
| Operating System | Technology agnostic operating system Android 11.0 (2G DDR+16G eMMC)                      |
| Power            | Voltage rating: Auto Volt / Auto Sensing Frequency                                       |
| Other Features   | Remote Control with battery Wall Mounting Kit                                            |