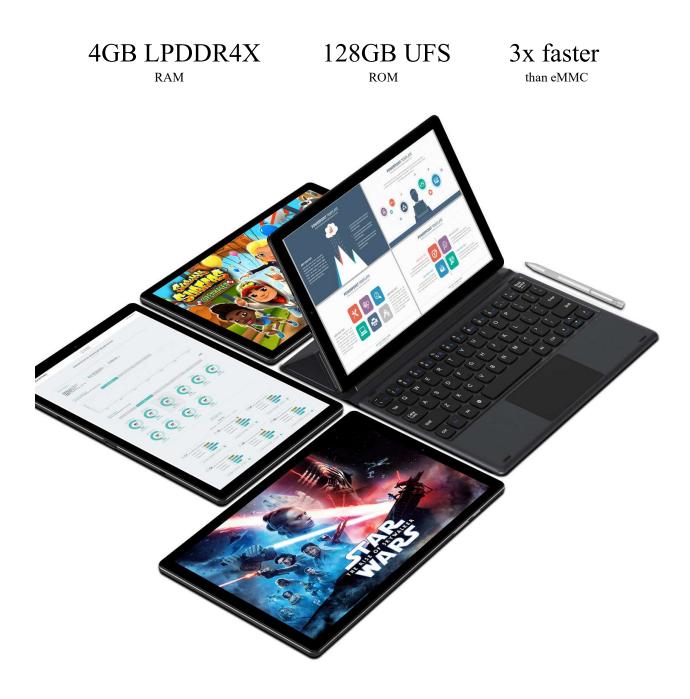

### Running without waiting

With 4GB LPDDR4X, HONGDA TCF Pad 10 can run multiple applications in the background, smoothly switching without lag and keep maintaining high efficiency and energy saving at the same time. The writing and reading speed of 128GB UFS storage is three times compared to eMMC which makes the response of gaming super fast.