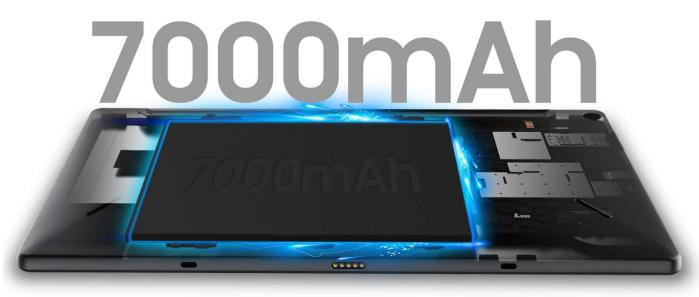

#### 7000mAH Battery

HONGDA TCF Pad 10 features 7000mAH lithium battery to bring a long battery life experience, uninterrupted long game experience.