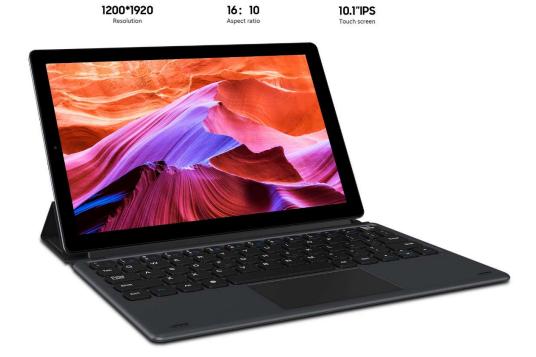

## Wide vision brings more fun

The full laminated IPS touch screen is 10.1inch, and high resolution (1200\*1920) can show you the ultra-clear picture. Displays more content due to its 16:10 aspect ratio designed. By the way, it also supports stylus when painting or noting.