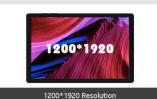

## Wide vision brings more fun

The full laminated IPS touch screen is 10.1inch, and high resolution (1200\*1920) can show you the ultra-clear picture. Displays more content due to its 16:10 aspect ratio designed. By the way, it also supports stylus when painting or noting.