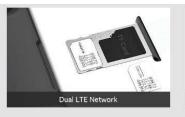

#### **Broad wireless connection**

2.4G/5G dual-band WIFI and GPS can help you find your own way easily even when you travel outdoor.

2.4G/5G WiFi Bluet

Bluetooth 5.0

**GPS Positioning** 