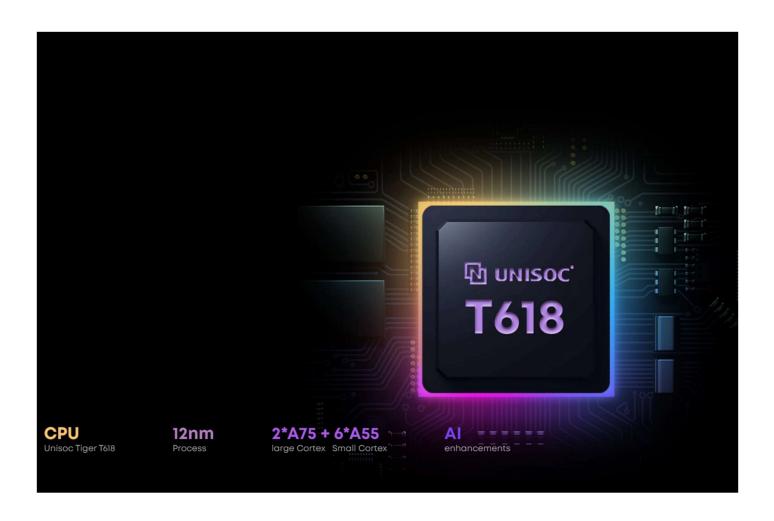

# Unisoc tiger T618 octa-core processor Powerful performance

The HONGDA TCF Pad 10 runs on a Unisoc Tiger T618 processor with 8-core CPU design, high-speed 2.0GHz stable main frequency, 12nm process for lower energy consumption, Achieves higher speeds, processing performance, multi-tasking ability, and all-around better mobile productivity than similar tablets.