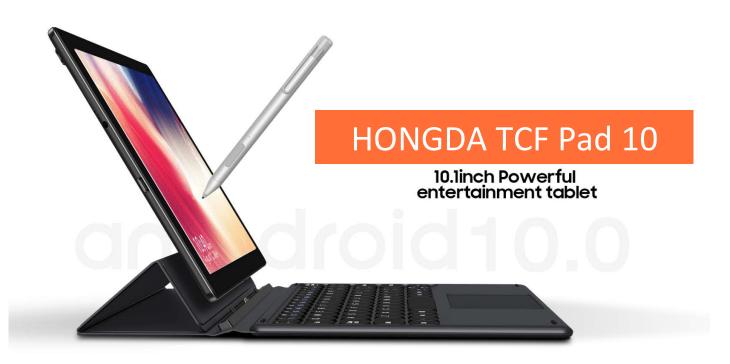

#### **HONGDA TCF Pad 10**

10.1inch Powerful entertainment tablet

10.1inch Full laminated